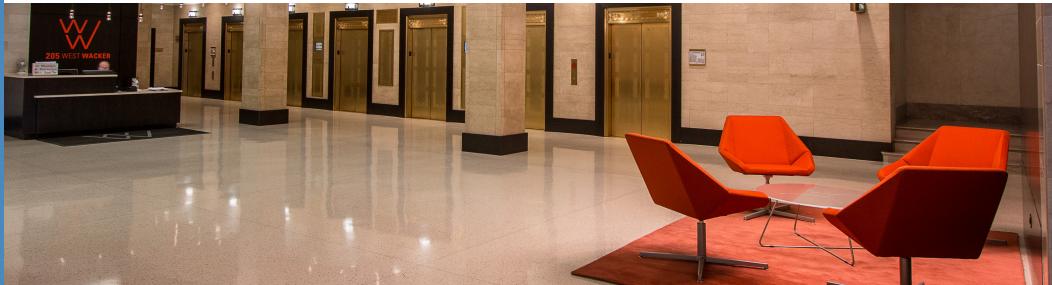

## ABOUT 205 W WACKER

Originally built in 1929, 205 W Wacker is a 265,000 SF 23-story Art Deco building located in the West Loop. The property overlooks the Chicago River and features exquisite views of Chicago's famous Merchandize Mart and skyline North of the River. Current ownership has also developed the Wells Street Market – an upscale modern Food Hall consisting of 10 delicious vendors, located on the 1st floor of the building.

## PROPERTY DETAILS & AMENITIES