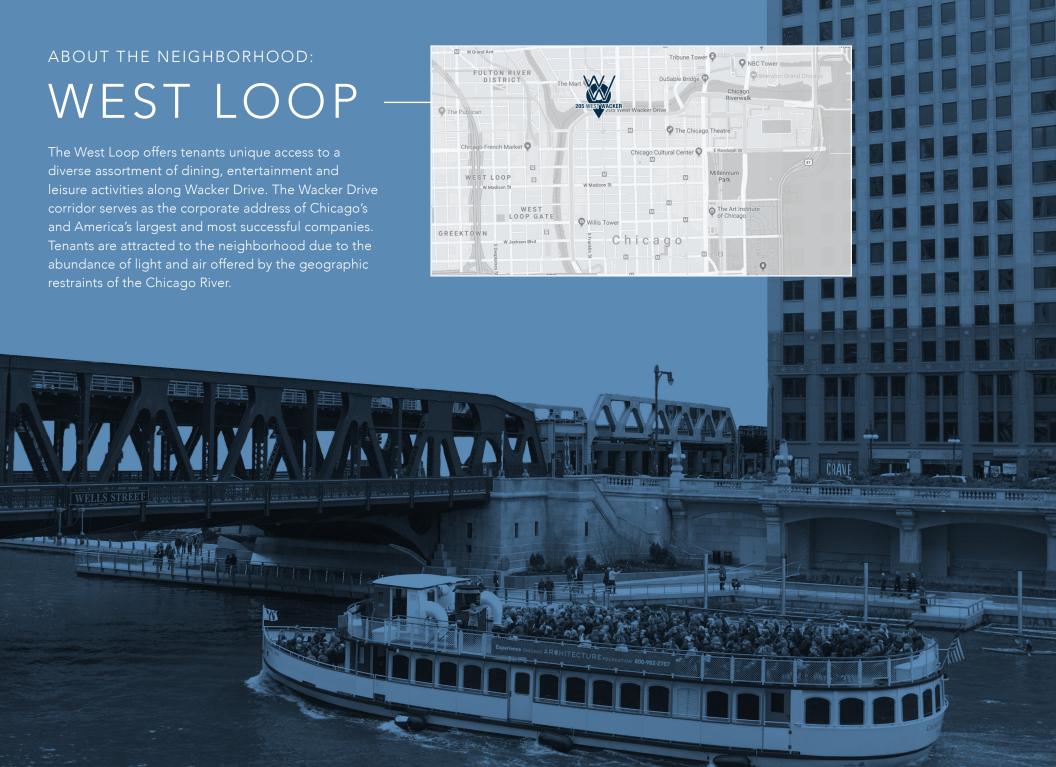

# WEST LOOP

diverse assortment of dining, entertainment and leisure activities along Wacker Drive. The Wacker Drive corridor serves as the corporate address of Chicago's Tenants are attracted to the neighborhood due to the abundance of light and air offered by the geographic restraints of the Chicago River.