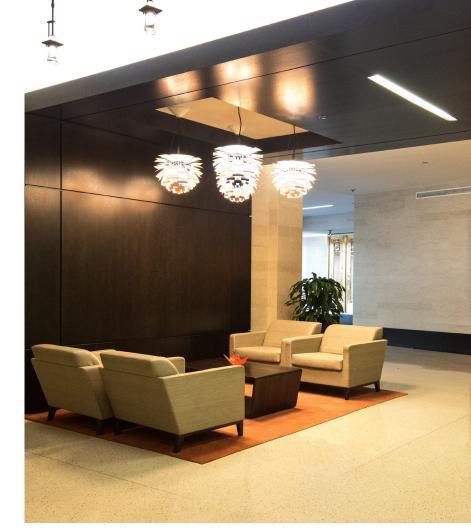

## ABOUT 205 W WACKER

Originally built in 1929, 205 W Wacker is a 265,000 SF 23-story Art Deco building located in the West Loop. The property overlooks the Chicago River and features exquisite views of Chicago's famous Merchandize Mart and skyline North of the River. Current ownership has also developed the Wells Street Market – an upscale modern Food Hall consisting of 10 delicious vendors, located on the 1st floor of the building.

## PROPERTY DETAILS & AMENITIES